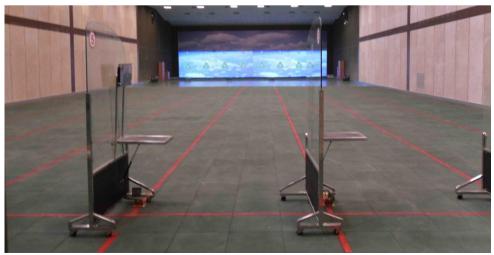

# SHOOTING ROOMS

Hoppec shooting provides protection over floors, walls, and ceilings of indoor shooting ranges. Our products are made from elasticity that makes bullet holes practically invisible after absorption. It provides a seamless surface which can be cleaned of gunpowder deposits.