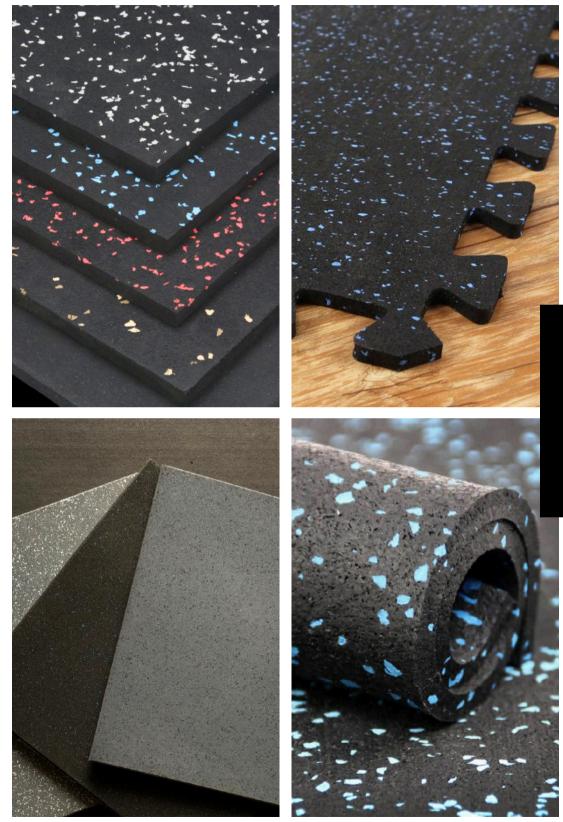

### SPORTS RUBBER PRODUCTS

Hoppec rubber tiles are distinguished by their longevity, ease of cleaning, harmonious form, and ability to be used in a number of fields. They feauture excellent impact shock absorption making them ideal for sports and multipurpose facilities. Our products are manufactored by an enviromentfriendly process and can be recycled as process raw material at the end of their service life.

Hoppec products are manufactured from durable and resilient recycled rubber tires and EPDM color granules of the highest quality, making them the popular choice for commercial playground specialists because of their unique designs and ease of installation. They are able to stand almost any weather condition, and one of their main strengths is that they are inexpensive to install. The Hoppec factory is ISO 9001:2015 lean manufacturing, 5S certificate, and labsport certified, and all products are tested by NC, SGS, and labsport France, and have passed DIN EN 1177.

#### **2. PUZZLE SHAPE**

This Puzzle shape is characterized by its easy installation without the commitment to the presence of an adhesive material under it, as a result, it will ease the process of moving it from one place to another.

### **4. RUBBER MATS**

Rubber mats are widely used in athletic studios to provide sound absorption and cushioning. They have a wide range of applications due to their durability and affordability.

**Dimensions** 170 cm x 60 cm x