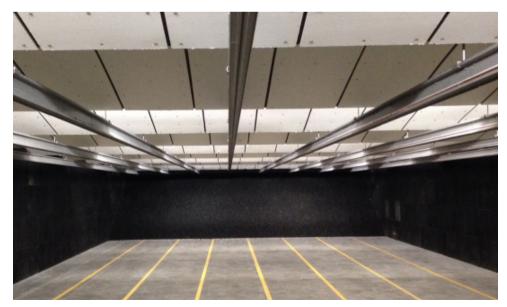

# SHOOTING ROOMS

Hoppec shooting provides protection over floors, walls, and ceilings of indoor shooting ranges. Our products are made from elasticity that makes bullet holes practically invisible after absorption. It provides a seamless surface which can be cleaned of gunpowder deposits.