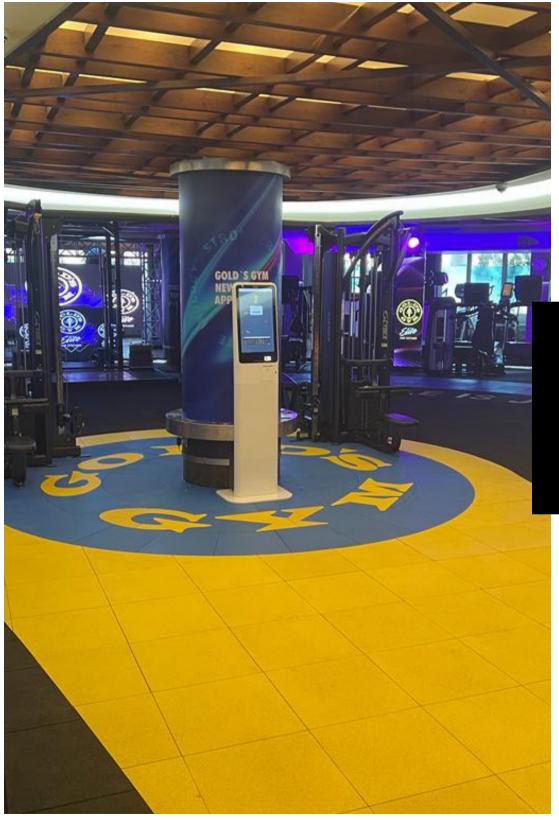

# APPLICATIONS

Hoppec rubber flooring products are used in many applications like aerobics and exercise floors. Our products have multipurpose surfaces used for sports and other activites

One of our very important applications is the Sports. We offer different kinds of tiles and rolls that are ideal for fitness, cardio, weight lifting, functional training, yoga, and shooting rooms.

# • WEIGHT LIFTING

Weight training is a type of strength training that uses weights for resistance. Hoppec products resist the shock of these weights if they are dropped from any height, and also reduce noise and vibration.