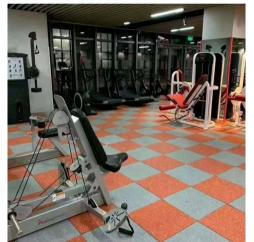

# APPLICATIONS

Hoppec rubber flooring products are used in many applications like aerobics and exercise floors. Our products have multipurpose surfaces used for sports and other activites

One of our very important applications is the Sports. We offer different kinds of tiles and rolls that are ideal for fitness, cardio, weight lifting, functional training, yoga, and shooting rooms.

# • WEIGHT LIFTING

Weight training is a type of strength training that uses weights for resistance. Hoppec products resist the shock of these weights if they are dropped from any height, and also reduce noise and vibration.

Fitness is one's ability to execute activities with optimal perfomance and strength. From individual workouts to group training, Hoppec flooring provides an all round solution for fitness training.

Yoga is a group of physical and mental practices. It improves strength, balance, and flexibility. Hoppec provides a robust base for the toughest work-outs, and a soft base to help flexibility and relaxation.