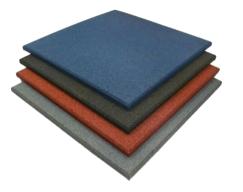

## **1. SQUARE SHAPE**

Square shape is characterized by its durability, ease of cleaning, harmonious shape, and the possibility of being used in multi purpose fields.

#### Dimensions

Standard size 500mm\*500 mm 100mm\*100 mm

#### Thickness

20 mm 25 mm 30 mm 35 mm 40 mm 45 mm 50 mm