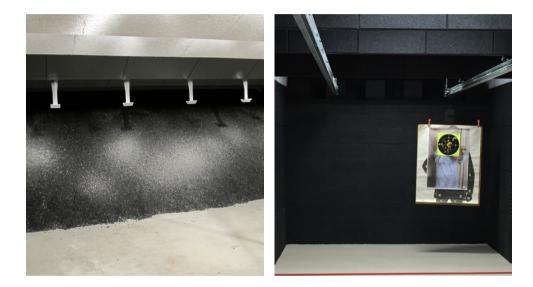

# SHOOTING ROOMS

Hoppec shooting provides protection over floors, walls, and ceilings of indoor shooting ranges. Our products are made from elasticity that makes bullet holes practically invisible after absorption. It provides a seamless surface which can be cleaned of gunpowder deposits.