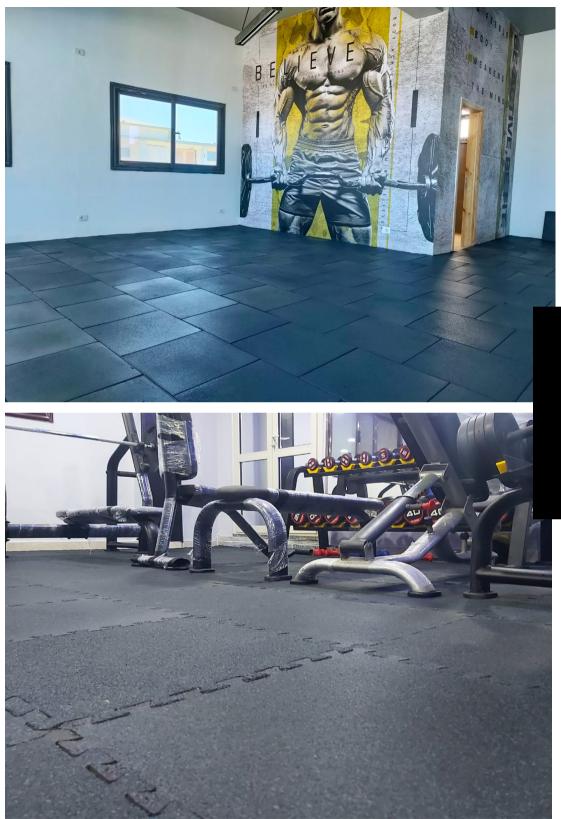

# APPLICATIONS

Hoppec rubber flooring products are used in many applications like aerobics and exercise floors. Our products have multipurpose surfaces used for sports and other activites

One of our very important applications is the Sports. We offer different kinds of tiles and rolls that are ideal for fitness, cardio, weight lifting, functional training, yoga, and shooting rooms.

# • WEIGHT LIFTING

Weight training is a type of strength training that uses weights for resistance. Hoppec products resist the shock of these weights if they are dropped from any height, and also reduce noise and vibration.

Cardio is the type of workout where your heart rate and breathing increase. Since the execrise includes several activities Hoppec flooring are designed to handle a lot of mild footwork and provide long-term benefits for the workout machines.

Fitness is one's ability to execute activities with optimal perfomance and strength. From individual workouts to group training, Hoppec flooring provides an all round solution for fitness training.

Yoga is a group of physical and mental practices. It improves strength, balance, and flexibility. Hoppec provides a robust base for the toughest work-outs, and a soft base to help flexibility and relaxation.