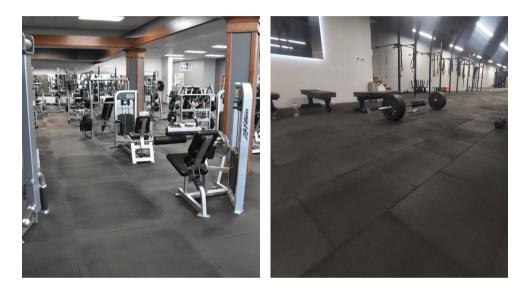

# APPLICATIONS

Hoppec rubber flooring products are used in many applications like aerobics and exercise floors. Our products have multipurpose surfaces used for sports and other activites

One of our very important applications is the Sports. We offer different kinds of tiles and rolls that are ideal for fitness, cardio, weight lifting, functional training, yoga, and shooting rooms.

# • WEIGHT LIFTING

Weight training is a type of strength training that uses weights for resistance. Hoppec products resist the shock of these weights if they are dropped from any height, and also reduce noise and vibration.

Fitness is one's ability to execute activities with optimal perfomance and strength. From individual workouts to group training, Hoppec flooring provides an all round solution for fitness training.

Yoga is a group of physical and mental practices. It improves strength, balance, and flexibility. Hoppec provides a robust base for the toughest work-outs, and a soft base to help flexibility and relaxation.