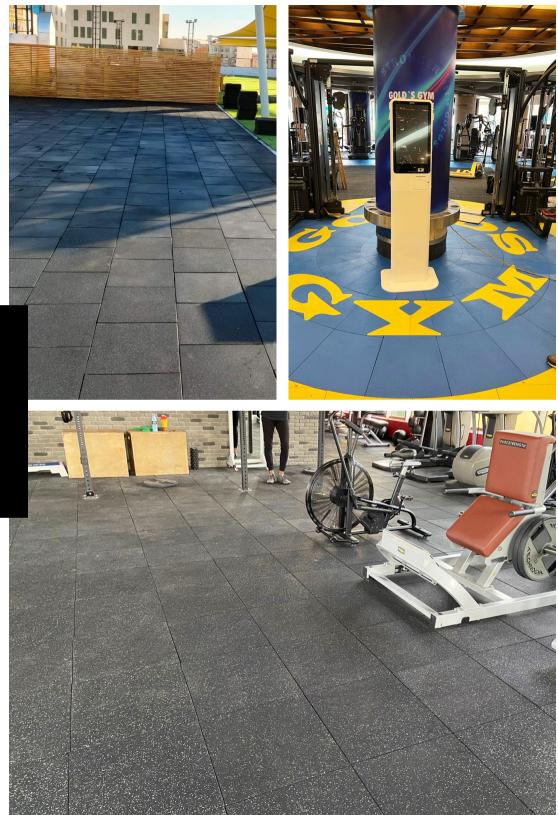

# APPLICATIONS

Hoppec rubber flooring products are used in many applications like aerobics and exercise floors. Our products have multipurpose surfaces used for sports and other activites

One of our very important applications is the Sports. We offer different kinds of tiles and rolls that are ideal for fitness, cardio, weight lifting, functional training, yoga, and shooting rooms.

# • WEIGHT LIFTING

Weight training is a type of strength training that uses weights for resistance. Hoppec products resist the shock of these weights if they are dropped from any height, and also reduce noise and vibration.

Cardio is the type of workout where your heart rate and breathing increase. Since the execrise includes several activities Hoppec flooring are designed to handle a lot of mild footwork and provide long-term benefits for the workout machines.

Fitness is one's ability to execute activities with optimal perfomance and strength. From individual workouts to group training, Hoppec flooring provides an all round solution for fitness training.

Yoga is a group of physical and mental practices. It improves strength, balance, and flexibility. Hoppec provides a robust base for the toughest work-outs, and a soft base to help flexibility and relaxation.