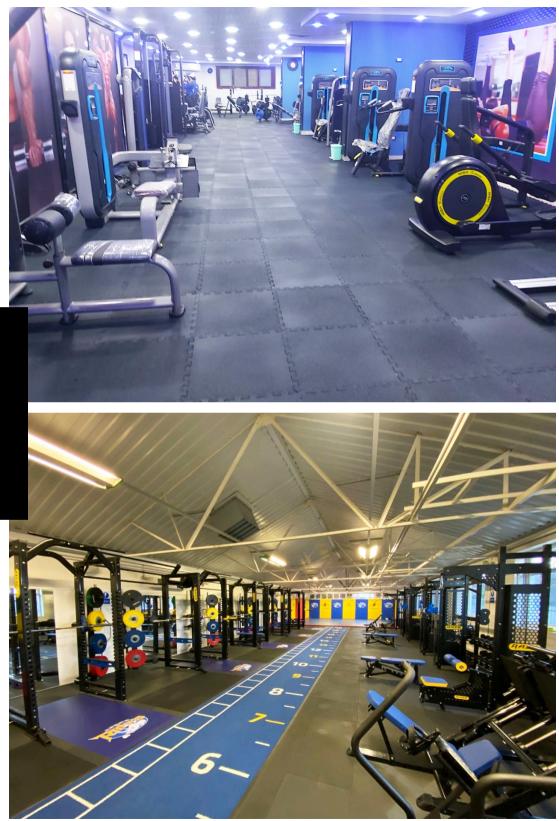

# APPLICATIONS

Hoppec rubber flooring products are used in many applications like aerobics and exercise floors. Our products have multipurpose surfaces used for sports and other activites

One of our very important applications is the Sports. We offer different kinds of tiles and rolls that are ideal for fitness, cardio, weight lifting, functional training, yoga, and shooting rooms.

# • WEIGHT LIFTING

Weight training is a type of strength training that uses weights for resistance. Hoppec products resist the shock of these weights if they are dropped from any height, and also reduce noise and vibration.

Cardio is the type of workout where your heart rate and breathing increase. Since the execrise includes several activities Hoppec flooring are designed to handle a lot of mild footwork and provide long-term benefits for the workout machines.

Fitness is one's ability to execute activities with optimal perfomance and strength. From individual workouts to group training, Hoppec flooring provides an all round solution for fitness training.

Yoga is a group of physical and mental practices. It improves strength, balance, and flexibility. Hoppec provides a robust base for the toughest work-outs, and a soft base to help flexibility and relaxation.