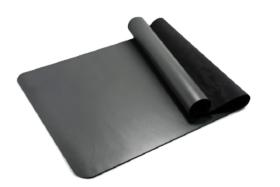

### **4. RUBBER MATS**

Rubber mats are widely used in athletic studios to provide sound absorption and cushioning. They have a wide range of applications due to their durability and affordability.

**Dimensions** 170 cm x 60 cm x

10 mm