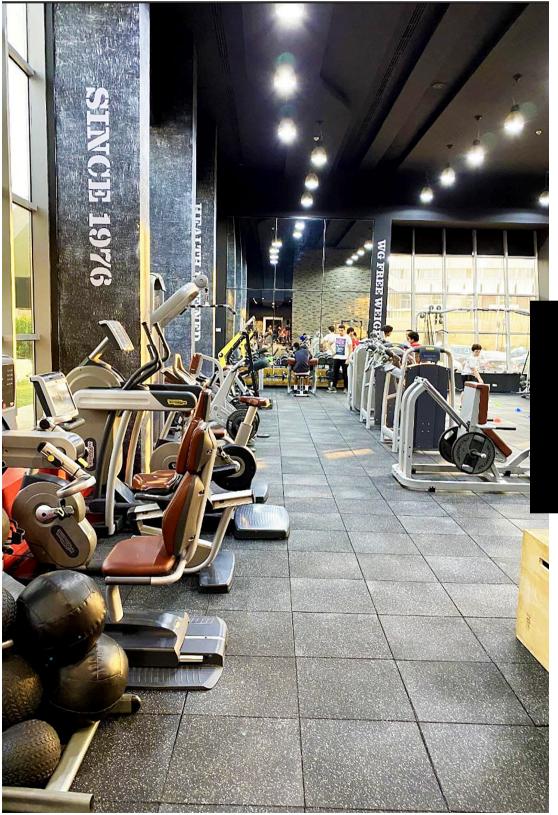

# APPLICATIONS

Hoppec rubber flooring products are used in many applications like aerobics and exercise floors. Our products have multipurpose surfaces used for sports and other activites

One of our very important applications is the Sports. We offer different kinds of tiles and rolls that are ideal for fitness, cardio, weight lifting, functional training, yoga, and shooting rooms.

Cardio is the type of workout where your heart rate and breathing increase. Since the execrise includes several activities Hoppec flooring are designed to handle a lot of mild footwork and provide long-term benefits for the workout machines.