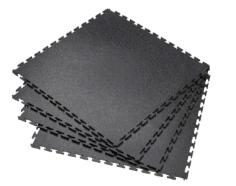

#### **2. PUZZLE SHAPE**

This Puzzle shape is characterized by its easy installation without the commitment to the presence of an adhesive material under it, as a result, it will ease the process of moving it from one place to another.

#### Dimensions

Standard size 500mm\* 500mm

Thickness 20 mm 30 mm