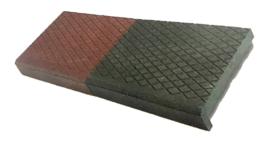

### **5. RUBBER STAIRS**

The Rubber stairs are made of a non-conductive, specially shaped, compression molded high-grade synthetic rubber compound. It is used as a cover for the solid ladder, concrete, and wood stairs to provide protection from slipping and injuries.

Dimensions

Standard size 500 mm\* 350 mm\* 30 mm