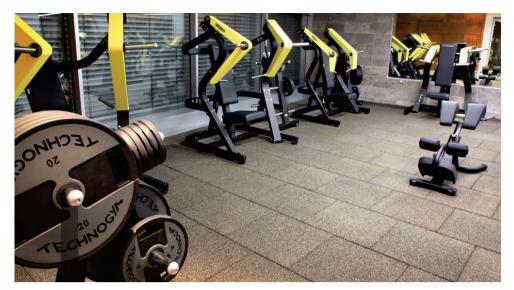

# APPLICATIONS

Hoppec rubber flooring products are used in many applications like aerobics and exercise floors. Our products have multipurpose surfaces used for sports and other activites

One of our very important applications is the Sports. We offer different kinds of tiles and rolls that are ideal for fitness, cardio, weight lifting, functional training, yoga, and shooting rooms.

# • WEIGHT LIFTING

Weight training is a type of strength training that uses weights for resistance. Hoppec products resist the shock of these weights if they are dropped from any height, and also reduce noise and vibration.

Fitness is one's ability to execute activities with optimal perfomance and strength. From individual workouts to group training, Hoppec flooring provides an all round solution for fitness training.

Yoga is a group of physical and mental practices. It improves strength, balance, and flexibility. Hoppec provides a robust base for the toughest work-outs, and a soft base to help flexibility and relaxation.