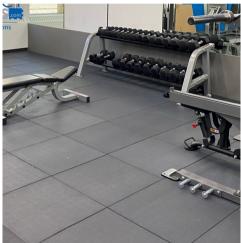

# APPLICATIONS

Hoppec rubber flooring products are used in many applications like aerobics and exercise floors. Our products have multipurpose surfaces used for sports and other activites

One of our very important applications is the Sports. We offer different kinds of tiles and rolls that are ideal for fitness, cardio, weight lifting, functional training, yoga, and shooting rooms.

# • WEIGHT LIFTING

Weight training is a type of strength training that uses weights for resistance. Hoppec products resist the shock of these weights if they are dropped from any height, and also reduce noise and vibration.