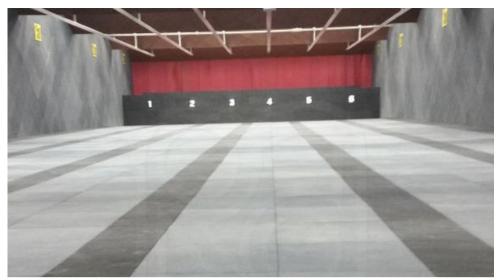

# SHOOTING ROOMS

Hoppec shooting provides protection over floors, walls, and ceilings of indoor shooting ranges. Our products are made from elasticity that makes bullet holes practically invisible after absorption. It provides a seamless surface which can be cleaned of gunpowder deposits.