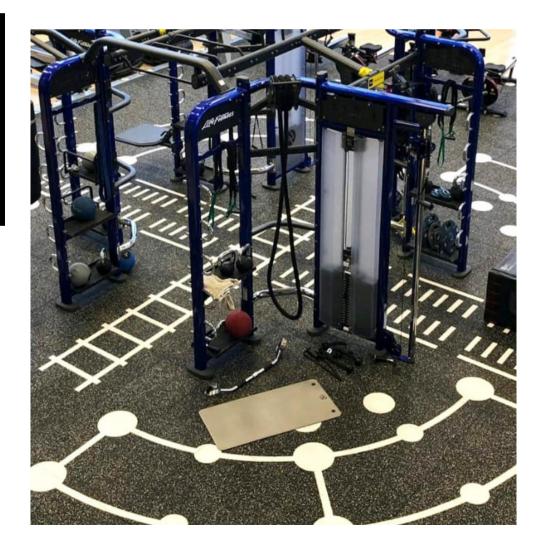

# APPLICATIONS

Hoppec rubber flooring products are used in many applications like aerobics and exercise floors. Our products have multipurpose surfaces used for sports and other activites

One of our very important applications is the Sports. We offer different kinds of tiles and rolls that are ideal for fitness, cardio, weight lifting, functional training, yoga, and shooting rooms.

Fitness is one's ability to execute activities with optimal perfomance and strength. From individual workouts to group training, Hoppec flooring provides an all round solution for fitness training.

Yoga is a group of physical and mental practices. It improves strength, balance, and flexibility. Hoppec provides a robust base for the toughest work-outs, and a soft base to help flexibility and relaxation.