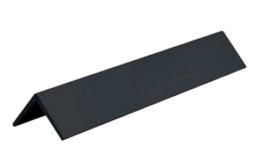

#### **6. RUBBER CORNER**

Many edges nowadays are often pointed and sharp and can cause multiple accidents, so using of Hoppec rubber corners is necessary to ensure the user's safety, and it can be applied to any surface and can be easily adapted to different measurements.

#### Dimensions

Standard size 1000 mm\*70 mm\*70 mm

Thickness 25 mm