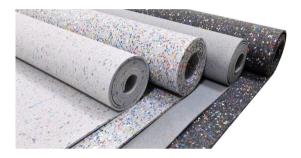

#### 3. MIXED RUBBER ROLL(SBR\*EPDM)

The Rubber stairs are made of a non-conductive, specially shaped, compression molded high-grade synthetic rubber compound. It is used as a cover for the solid ladder, concrete, and wood stairs to provide protection from slipping and injuries.

**Dimensions** Standard size 1250mm\*optional

**Thickness** 4mm - 10 mm