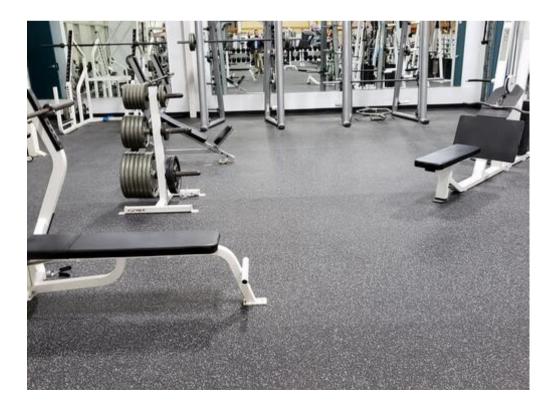

# APPLICATIONS

Hoppec rubber flooring products are used in many applications like aerobics and exercise floors. Our products have multipurpose surfaces used for sports and other activites

One of our very important applications is the Sports. We offer different kinds of tiles and rolls that are ideal for fitness, cardio, weight lifting, functional training, yoga, and shooting rooms.

# • WEIGHT LIFTING

Weight training is a type of strength training that uses weights for resistance. Hoppec products resist the shock of these weights if they are dropped from any height, and also reduce noise and vibration.