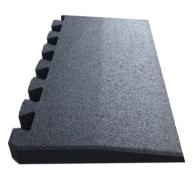

#### **6. RUBBER CORNER**

Many edges nowadays are often pointed and sharp and can cause multiple accidents, so using of Hoppec rubber corners is necessary to ensure the user's safety, and it can be applied to any surface and can be easily adapted to different measurements.

#### Dimensions

Standard size 1000 mm\*70 mm\*70 mm

Thickness 25 mm