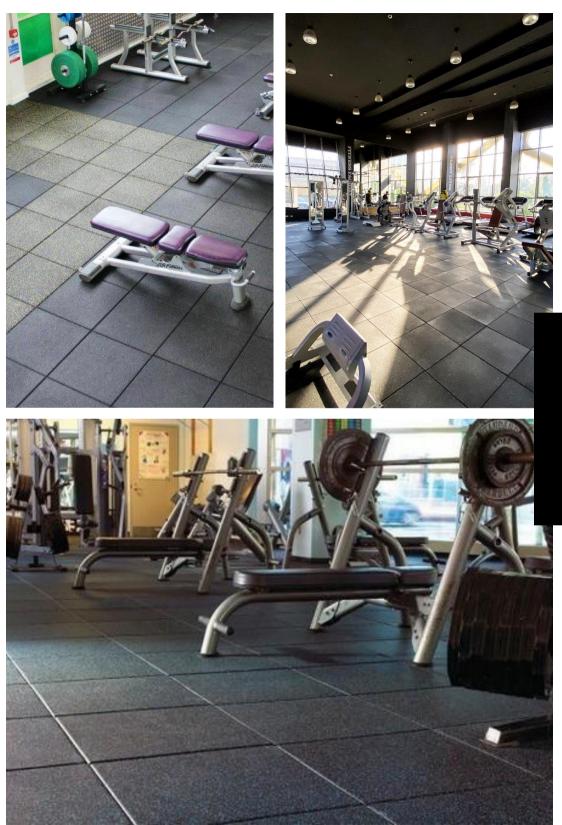

# APPLICATIONS

Hoppec rubber flooring products are used in many applications like aerobics and exercise floors. Our products have multipurpose surfaces used for sports and other activites

One of our very important applications is the Sports. We offer different kinds of tiles and rolls that are ideal for fitness, cardio, weight lifting, functional training, yoga, and shooting rooms.

# • WEIGHT LIFTING

Weight training is a type of strength training that uses weights for resistance. Hoppec products resist the shock of these weights if they are dropped from any height, and also reduce noise and vibration.

Cardio is the type of workout where your heart rate and breathing increase. Since the execrise includes several activities Hoppec flooring are designed to handle a lot of mild footwork and provide long-term benefits for the workout machines.

Fitness is one's ability to execute activities with optimal perfomance and strength. From individual workouts to group training, Hoppec flooring provides an all round solution for fitness training.

Yoga is a group of physical and mental practices. It improves strength, balance, and flexibility. Hoppec provides a robust base for the toughest work-outs, and a soft base to help flexibility and relaxation.