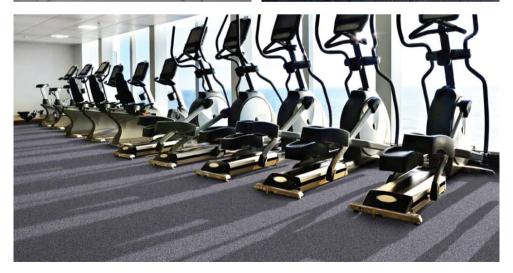

# APPLICATIONS

Hoppec rubber flooring products are used in many applications like aerobics and exercise floors. Our products have multipurpose surfaces used for sports and other activites

One of our very important applications is the Sports. We offer different kinds of tiles and rolls that are ideal for fitness, cardio, weight lifting, functional training, yoga, and shooting rooms.

Cardio is the type of workout where your heart rate and breathing increase. Since the execrise includes several activities Hoppec flooring are designed to handle a lot of mild footwork and provide long-term benefits for the workout machines.