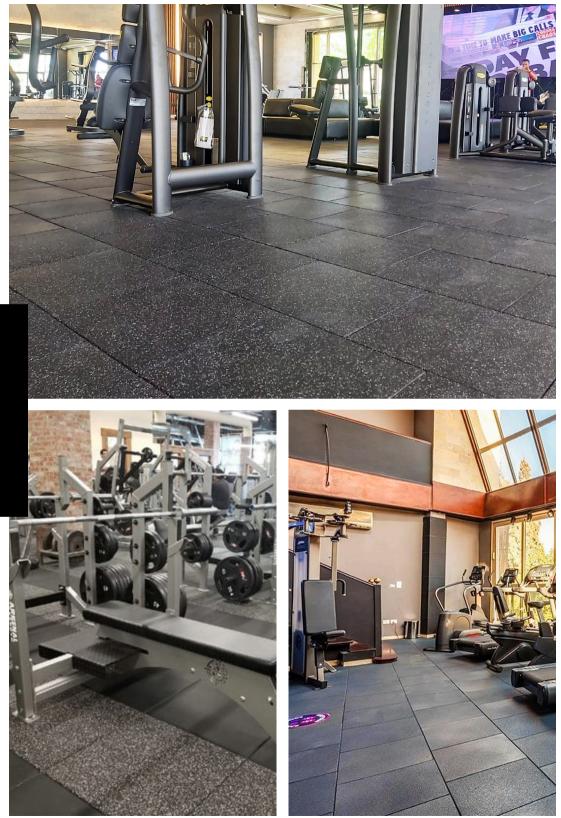

# APPLICATIONS

Hoppec rubber flooring products are used in many applications like aerobics and exercise floors. Our products have multipurpose surfaces used for sports and other activites

One of our very important applications is the Sports. We offer different kinds of tiles and rolls that are ideal for fitness, cardio, weight lifting, functional training, yoga, and shooting rooms.

Fitness is one's ability to execute activities with optimal perfomance and strength. From individual workouts to group training, Hoppec flooring provides an all round solution for fitness training.

Yoga is a group of physical and mental practices. It improves strength, balance, and flexibility. Hoppec provides a robust base for the toughest work-outs, and a soft base to help flexibility and relaxation.