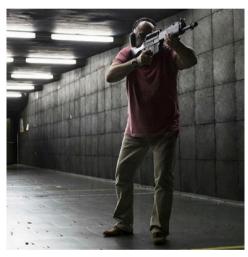

# SHOOTING ROOMS

Hoppec shooting provides protection over floors, walls, and ceilings of indoor shooting ranges. Our products are made from elasticity that makes bullet holes practically invisible after absorption. It provides a seamless surface which can be cleaned of gunpowder deposits.