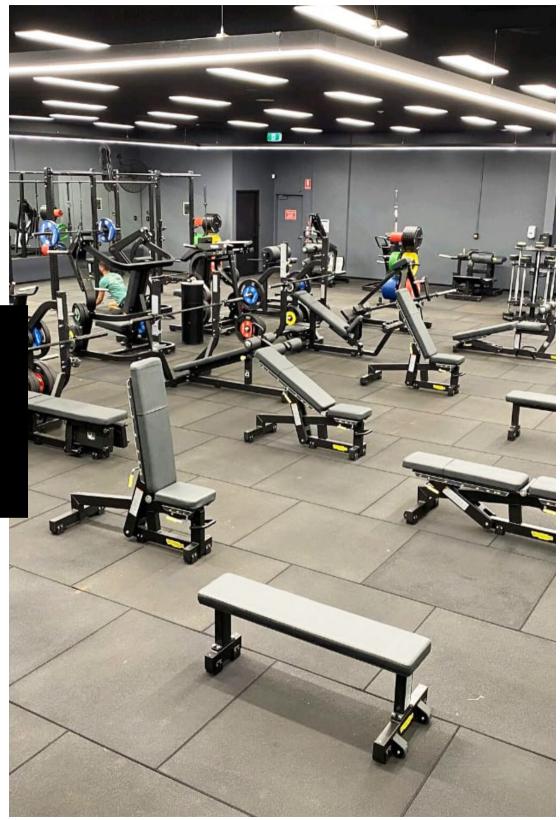

# APPLICATIONS

Hoppec rubber flooring products are used in many applications like aerobics and exercise floors. Our products have multipurpose surfaces used for sports and other activites

One of our very important applications is the Sports. We offer different kinds of tiles and rolls that are ideal for fitness, cardio, weight lifting, functional training, yoga, and shooting rooms.

# • WEIGHT LIFTING

Weight training is a type of strength training that uses weights for resistance. Hoppec products resist the shock of these weights if they are dropped from any height, and also reduce noise and vibration.