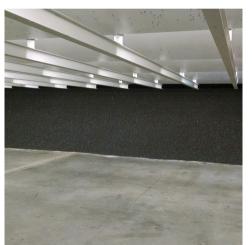

# SHOOTING ROOMS

Hoppec shooting provides protection over floors, walls, and ceilings of indoor shooting ranges. Our products are made from elasticity that makes bullet holes practically invisible after absorption. It provides a seamless surface which can be cleaned of gunpowder deposits.