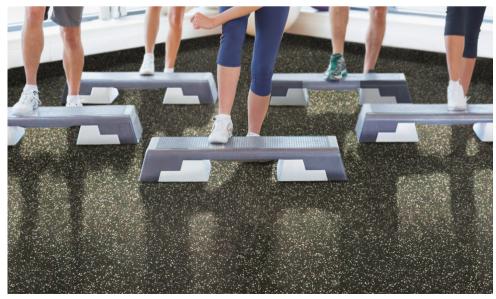

Fitness is one's ability to execute activities with optimal perfomance and strength. From individual workouts to group training, Hoppec flooring provides an all round solution for fitness training.

Yoga is a group of physical and mental practices. It improves strength, balance, and flexibility. Hoppec provides a robust base for the toughest work-outs, and a soft base to help flexibility and relaxation.