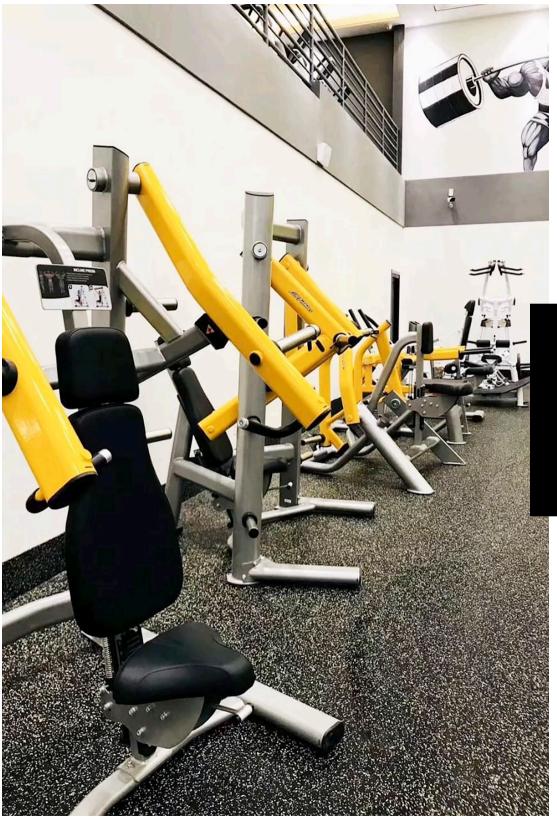

# APPLICATIONS

Hoppec rubber flooring products are used in many applications like aerobics and exercise floors. Our products have multipurpose surfaces used for sports and other activites

One of our very important applications is the Sports. We offer different kinds of tiles and rolls that are ideal for fitness, cardio, weight lifting, functional training, yoga, and shooting rooms.

# • WEIGHT LIFTING

Weight training is a type of strength training that uses weights for resistance. Hoppec products resist the shock of these weights if they are dropped from any height, and also reduce noise and vibration.